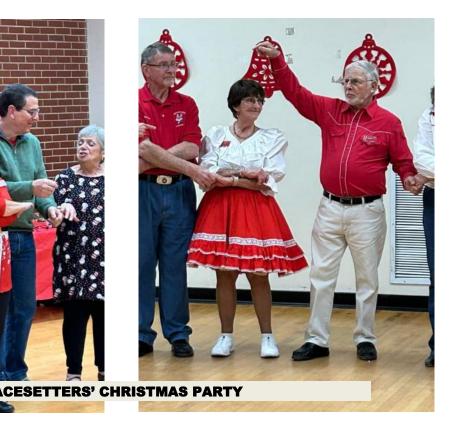

Looking back over December and January, we hosted two special dances. Our Christmas dance was very well attended. Joe Arnold did a great job as did Mike and Debbie. The members brought copious amounts of delicious food and there were gifts and prizes given out throughout the night. The club would like to give a special thank you to Linda Michel for her generous gesture of giving everyone at the dance a Christmas mug filled with goodies.

Our January Hippy Dance brought in lots of OLD hippys, dressed in hilarious costumes from the 60's and 70's. It was a fun dance for all who attended, with wonderful decorations.

Continued in column at right,