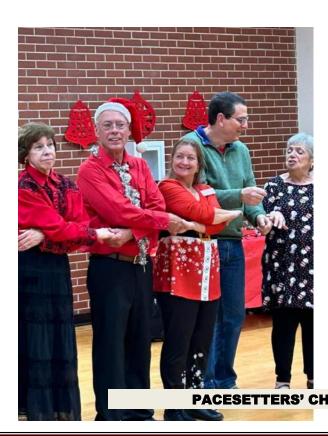

Looking back over December and January, we hosted two special dances. Our Christmas dance was very well attended. Joe Arnold did a great job as did Mike and Debbie. The members brought copious amounts of delicious food and there were gifts and prizes given out throughout the night. The club would like to give a special thank you to Linda Michel for her generous gesture of giving everyone at the dance a Christmas mug filled with goodies.

Our January Hippy Dance brought in lots of OLD hippys, dressed in hilarious costumes from the 60's and 70's. It was a fun dance for all who attended, with wonderful decorations.

Continued in column at right,