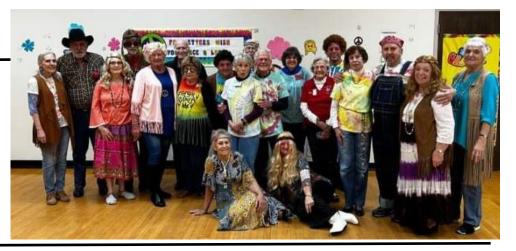

Our January Hippy Dance brought in lots of OLD hippys, dressed in hilarious costumes from the 60's and 70's. It was a fun dance for all who attended, with wonderful decorations.

Continued in column at right,

## PACESETTERS' HIPPY PARTY