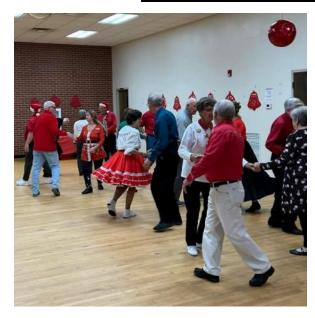

Looking back over December and January, we hosted two special dances. Our Christmas dance was very well attended. Joe Arnold did a great job as did Mike and Debbie. The members brought copious amounts of delicious food and there were gifts and prizes given out throughout the night. The club would like to give a special thank you to Linda Michel for her generous gesture of giving everyone at the dance a Christmas mug filled with goodies.

Our January Hippy Dance brought in lots of OLD hippys, dressed in hilarious costumes from the 60's and 70's. It was a fun dance for all who attended, with wonderful decorations.

Continued in column at right,