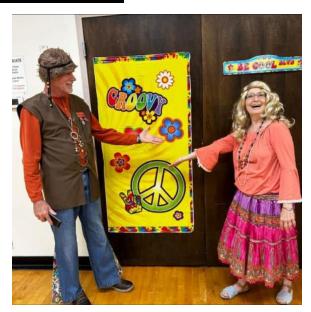

Our January Hippy Dance brought in lots of OLD hippys, dressed in hilarious costumes from the 60's and 70's. It was a fun dance for all who attended, with wonderful decorations.

Continued in column at right,

## PACESETTERS' HIPPY PARTY